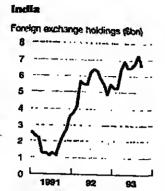

financial year contrasts with a sluggisb 3.6 per cent rise in 1992-93, according to the government's monthly economic report published yesterday.

The strong export performance is halping to push India's foreign exchange reserves to record levels: at the end of September they stood at \$7.6bn compared with just over \$1hn in mid-1991 when the government of Mr P V Narasimha Rao, the prime minister, launched its restructuring programme amid a balance of pay-

The reserves are so high that India, which was bailed out in cut under the reform pro-1991 with loans from the International Monetary Fund has for the moment delayed entering into a new medium-term IMF borrowing programme.

Weak imports are contributing to the reserve position. Imports in the first five months of 1993-94 fell 3.7 per



The decline in imports reflects continuing weak demand in heavy industry, hit by a fall in sales to state-owned enterprises, which are suffer-ing because subsidies are being gramme. Meanwhile, with industrialists uncertain about the long-term effects of liberalisation, private sector demand is showing little sign of recovering. Industrial production in the first three months of the financial year rose 0.2 per cent.

Economists puzzled by the

# Total exports (Son)

cent to \$8.9bn, leaving a trade deficit of just \$255m, against growth to generate more \$2.3bn for the same period last overall industrial growth helieve the reason may he that the industrial production statistics exaggerate the importance of large companies in heavy industry; much of the export growth has come from small co